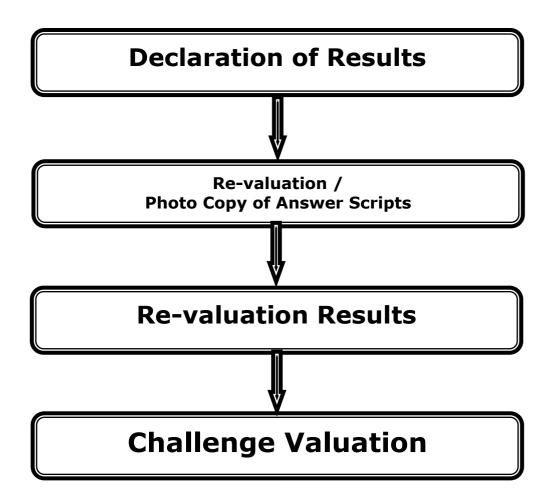

## **GUIDELINES FOR CHALLENGE VALUATION**

- The application form filled in and accompanied with requisite fee must reach the Controller of Examinations <u>after the announcement of revaluation result</u>.
- The candidates who have applied for the revaluation for a paper(s) of an exam are only eligible for the Challenge Valuation of that paper(papers) of that exam.
- A fee of non-refundable Rs. 6,500/- (Rupees Six Thousand and Five Hundred only) for each paper is to be paid within the last date mentioned in the notification for Challenge Valuation.
- Based on the photocopy of answer script, the recommendation letter obtained from concern HOD & Subject Expert (Senior Faculty) must be attached with the application form.
- The challenge valuation will be done in the presence of the External evaluator and internal subject expert nominated by the Principal.