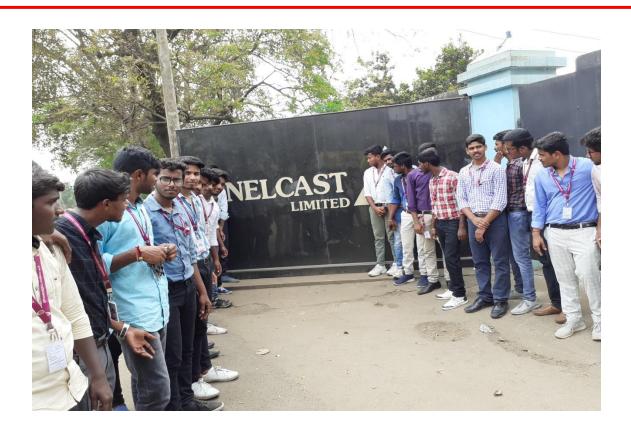

### ONE DAY INDUSTRIAL VISIT TO "NELCAST LIMITED" on 7-3-2020

SITAMS, Mechanical Engineering department students visited NELCAST on 7-3-2020. NELCAST limited is located in Gudur, Nellore Dist. In Nelcast there are two plants one is manual preparation of sand mould and making components as per the ordered given by companies. Another one is fully automated by using hydraulic presses to make components.