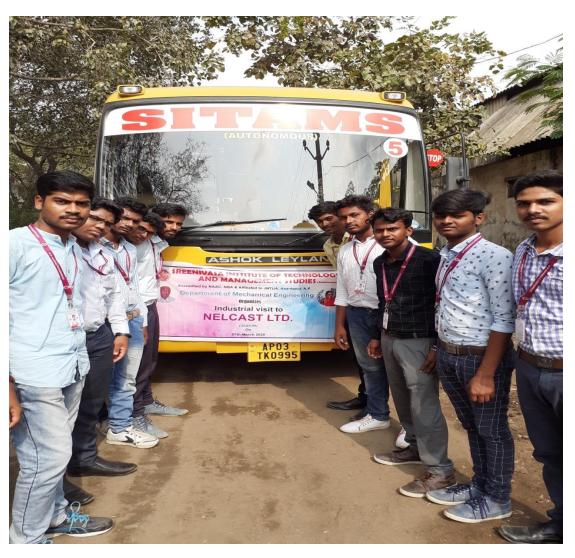

### ONE DAY INDUSTRIAL VISIT TO "NELCAST LIMITED" on 7-3-2020

SITAMS, Mechanical Engineering department students visited NELCAST on 7-3-2020. NELCAST limited is located in Gudur, Nellore Dist. In Nelcast there are two plants one is manual preparation of sand mould and making components as per the ordered given by companies. Another one is fully automated by using hydraulic presses to make components.