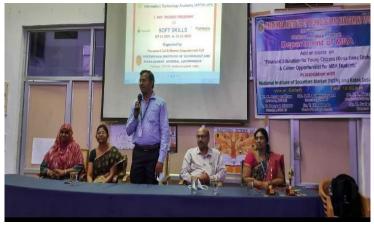

## Placement Cell & Women Empowerment Cell

Placement Cell & Women Empowerment Cell conducted 6 days training program on the skills required for the fresh graduates to be Employable. During the training our students learns the importance of communication skills to survive in the corporate world, Group discussion, how to behave in professional environment, Team work, Presentation etc., with the collaboration of Andhra Pradesh Information Technology Academy(APITA).

6 days training program on the skills for the fresh graduates to be Employable 27-12-2021 TO 31-12-2021

Independence Day Celebrations (15-08-2021)

Teacher's Day Celebrations (06-09-2021)

Sri D.KAudikesavulu, chairman & founder and D.A.Sathyapraba Birth anniversary(21-09-2021)