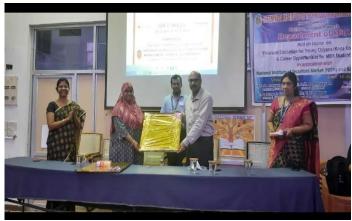

## Placement Cell & Women Empowerment Cell

Placement Cell & Women Empowerment Cell conducted 6 days training program on the skills required for the fresh graduates to be Employable. During the training our students learns the importance of communication skills to survive in the corporate world, Group discussion, how to behave in professional environment, Team work, Presentation etc., with the collaboration of Andhra Pradesh Information Technology Academy(APITA).

6 days training program on the skills for the fresh graduates to be Employable 27-12-2021 TO 31-12-2021

Independence Day Celebrations (15-08-2021)

Teacher's Day Celebrations (06-09-2021)

Sri D.KAudikesavulu, chairman & founder and D.A.Sathyapraba Birth anniversary(21-09-2021)