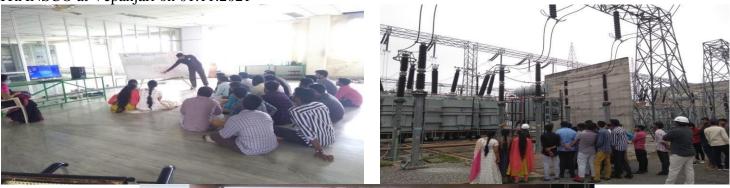

## INDUSTRIAL VISIT

III B.Tech II semester of Electrical and Electronics Engineering students visited 440 KV SUB STATION, AP TRANSCO at Vepanjari on 01.11.2021