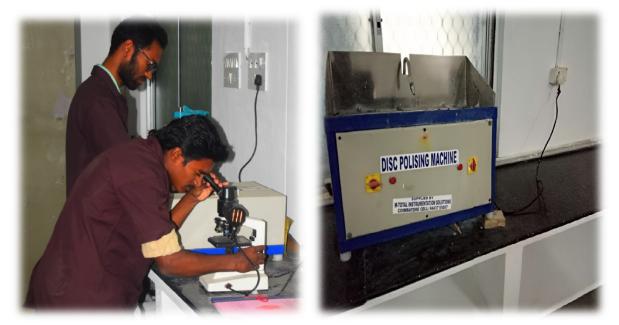

## Material Science and Engineering Lab:

Material science is the science where we study and investigate relationship between the properties of the materials to their crystal structure. Properties are very important in the process of designing the durable components / machines / structures etc. In this material science and engineering laboratory, we are going to prepare the specimen and study the microstructure of a material using metallurgical microscope. Mounting machine, lapping machine for rough grinding, silicon carbide and emery papers for intermediate polishing and disc polishing machine for fine polishing are required in specimen preparation.